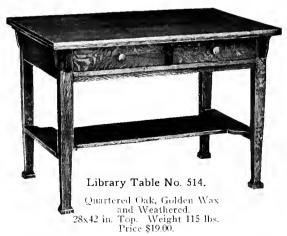

Quartered Oak, Golden Wax and Weathered. 30x48 in. Top. Weight 150 lbs. Price, Quartered Top, \$25.00; Leather Top, \$41.00.

Quartered Oak, Golden Wax and Weathered. 28x45 in. Top. Weight 145 lbs. Price, Quartered Top, \$23.00; Leather Top, \$38.00